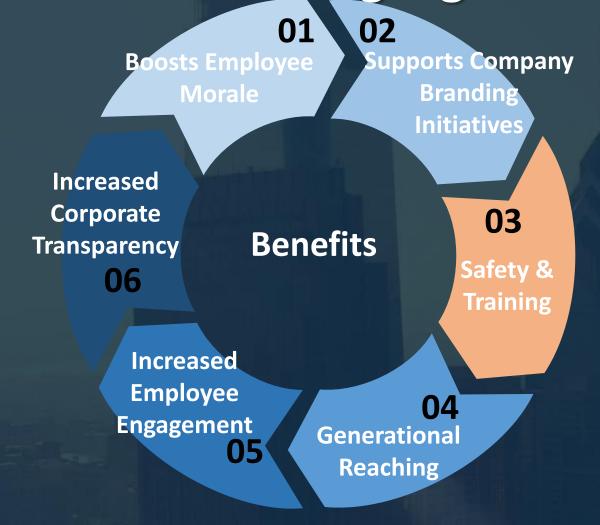

## Holistic approach to Digital Signage

Goal should be to tie all your Visual Communications into your entire eco system

Would you want an emergency notification alert to show up only *some of your displays?* 