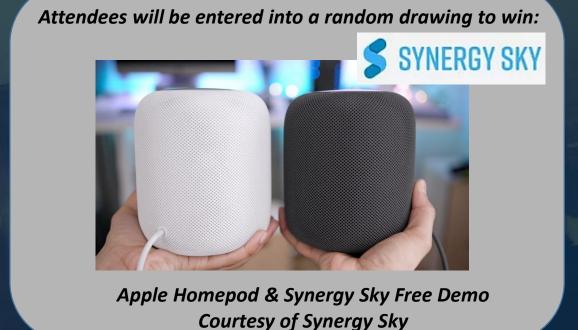

### **Prize Drawing**

Attendees will be entered into a random drawing to win:

Luxul AV Series 12-Port/8 PoE+ Gigabit Managed
Switch Courtesy of Legrand AV

Luxul AV Series 12-Port/8 PoE+ Gigabit Managed Switch Courtesy of Legrand AV

### **Prize Drawing**

Helium™ PCT2785 is a 27"
multi-touch monitor Courtesy
of Planar

The Planar® Helium™
PCT2785 is a 27" multi-touch
monitor with an edge-toedge glass surface, wide
viewing angle, and built-in
HD webcam