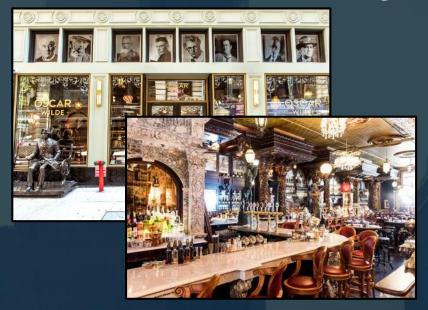

Cocktails, Hors-D'oeuvres, Networking, Discussion

Oscar Wilde - 45 West 27th Street NY, NY 1000 - 5pm

Visit with the sponsoring Mersive team while enjoying the party. They'll be discussing their latest products and announcements.