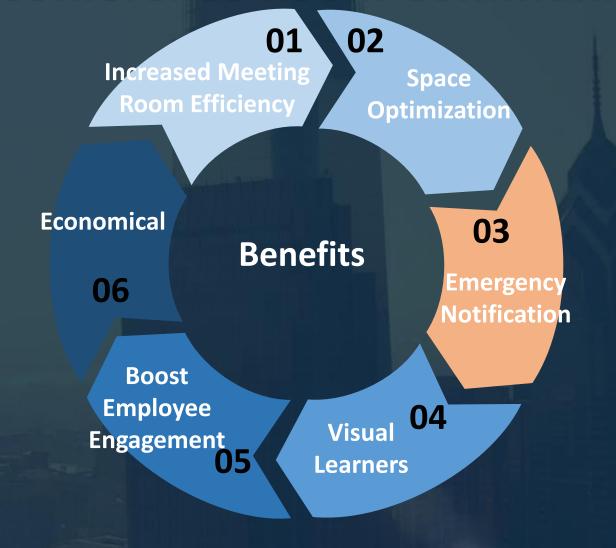

## Holistic approach to Digital Signage

Goal should be to tie all your Visual Communications into your entire eco system

Would you want an emergency notification alert to show up only *some of your displays?* 