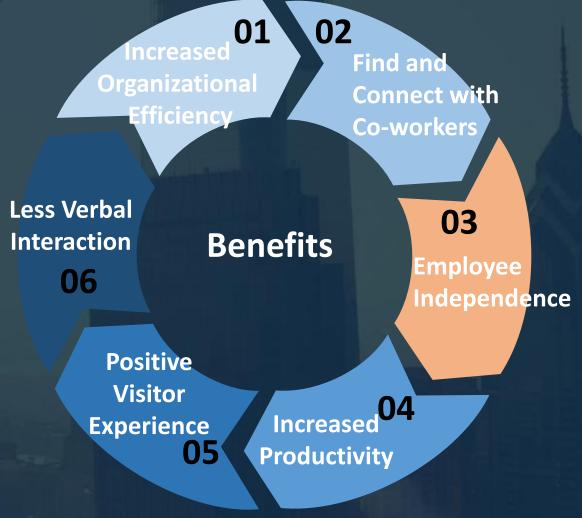

## Holistic approach to Digital Signage

Goal should be to tie all your Visual Communications into your entire eco system

Would you want an emergency notification alert to show up only *some of your displays?* 