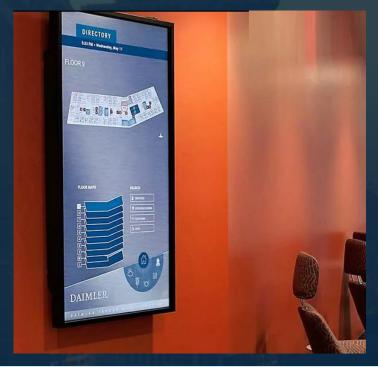

#### Daimler Trucks North America

While we have brought together, in this new building, many previously dispersed departments and employees, the challenge remains for those working here and visiting to easily navigate the facility, connect with each other, grasp the many amenities available and better understand our history, the breadth of our product offerings, and the promise of the Daimler brand," says *Roderick Flores, Senior Information Technology Project Manager.* 

#### **Product Snapshot**

- Lobby features a 24" Planar Helium Touch Screen Monitor used as a digital building directory and for wayfinding to employees, conference rooms and other building amenities.
- On each of the 8 upper floors- located in proximity to the elevators and the break rooms- is a 55" Planar PS Series Touch LCD providing wayfinding to offices, conference rooms and employee locations