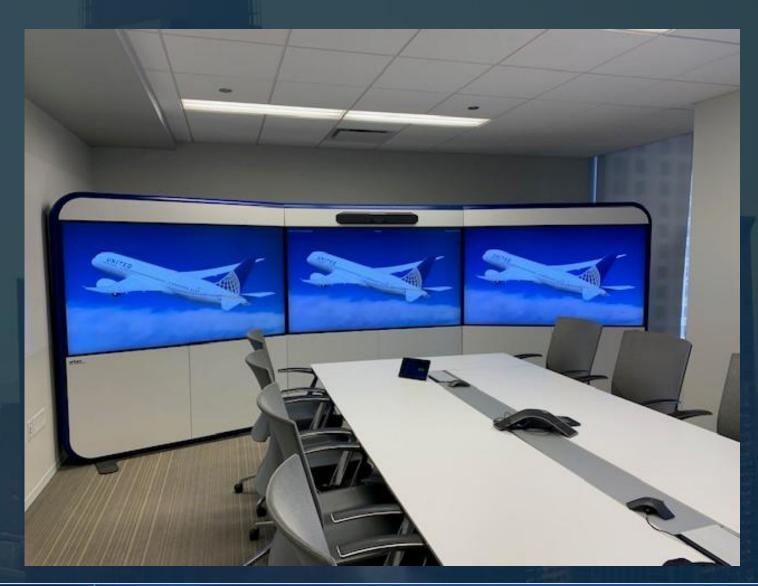

## Inside the Conference Room Communication

**Inside the Conference Room** 

**United Airlines** 